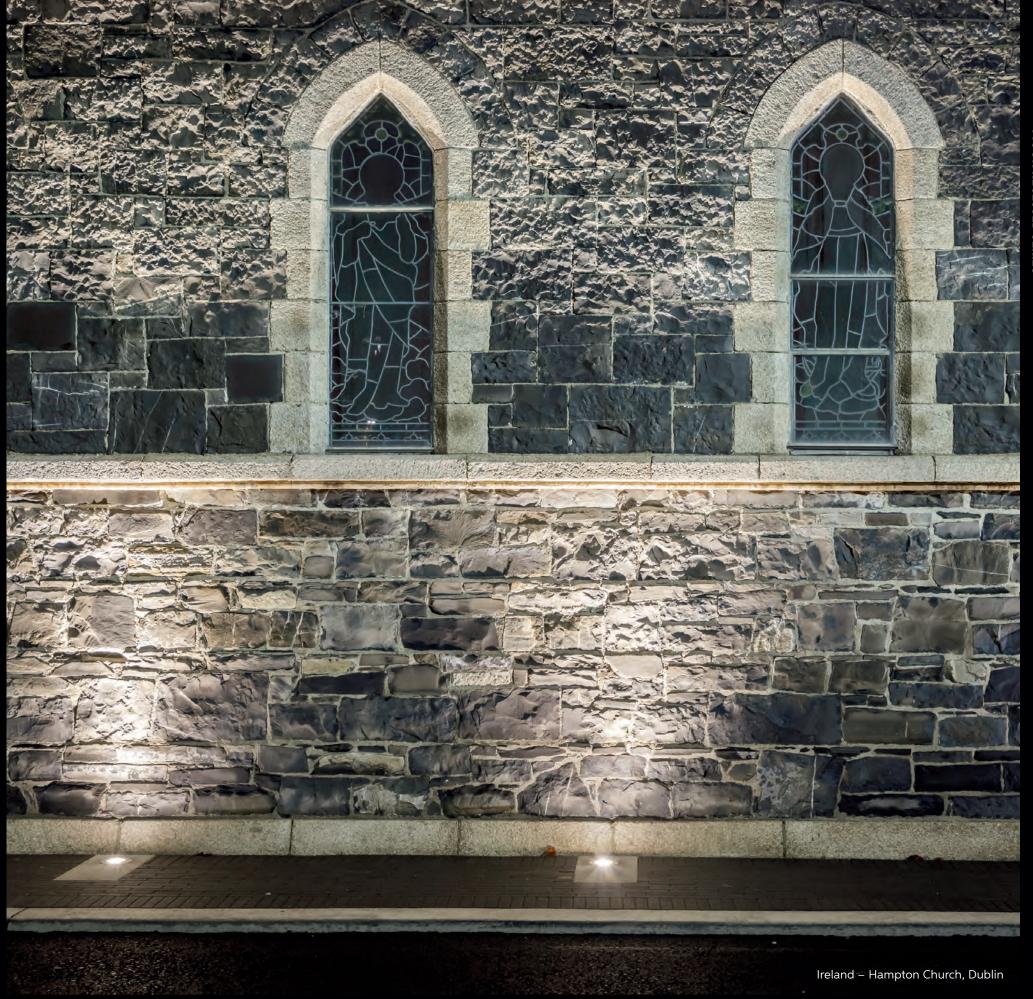

### **DESCRIPTION**

MOON RECESSED and MOON RECESSED ADJUSTABLE are the perfect solution for marking out paths, walkways, and entrances, as well as for a distinctive illumination of small architectural or landscape elements. Featuring a shallow recess depth for a hassle-free installation, this comprehensive series creates intense emotions through diverse lighting effects in every desired coloured or white shade. Fitted with stainless steel frame and remote PSU, these versatile uplighters also come in a flush-mount full-glass version for an even more elegant and discreet layout. A robust drive-over version is suitable for installation in vehicular areas.

**IN-GROUND UPLIGHTERS**