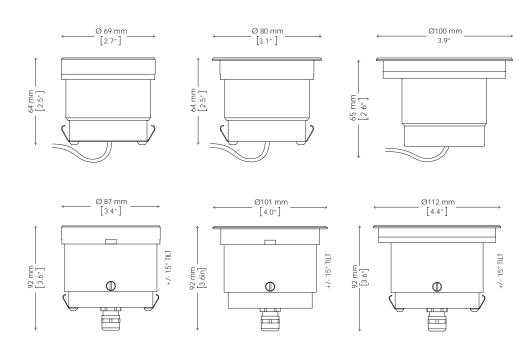

#### **MAIN FEATURES**

- Max. delivered lm output: 959 lm / 120 lm/W
- Max. size: (WxD) ø 100x65 mm / ø 3.9x2.6"
- Control system: DMX-RDM, DALI, ON-OFF, 0-10V, remote wireless data
- Small in-ground LED uplighters featuring either fixed or adjustable beam, available with stainless steel frame or full glass, in walk-over or drive-over versions

**IN-GROUND UPLIGHTERS**