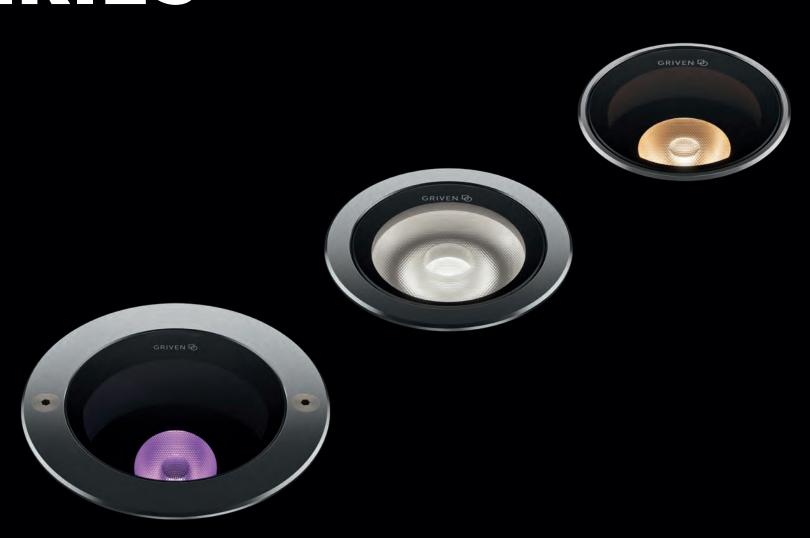

# MOON RECESSED SERIES

### **DESCRIPTION**

MOON RECESSED and MOON RECESSED ADJUSTABLE are the perfect solution for marking out paths, walkways, and entrances, as well as for a distinctive illumination of small architectural or landscape elements. Featuring a shallow recess depth for a hassle-free installation, this comprehensive series creates intense emotions through diverse lighting effects in every desired coloured or white shade. Fitted with stainless steel frame and remote PSU, these versatile uplighters also come in a flush-mount full-glass version for an even more elegant and discreet layout. A robust drive-over version is suitable for installation in vehicular areas.

#### **MAIN FEATURES**

- Max. delivered lm output: 959 lm / 120 lm/W
- Max. size: (WxD) ø 100x65 mm / ø 3.9x2.6"
- Control system: DMX-RDM, DALI, ON-OFF, 0-10V, remote wireless data
- Small in-ground LED uplighters featuring either fixed or adjustable beam, available with stainless steel frame or full glass, in walk-over or drive-over versions

# **MOON RECESSED SERIES**